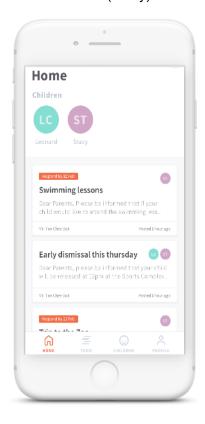

5. You should see your child(ren)'s school announcements and activities (if any)