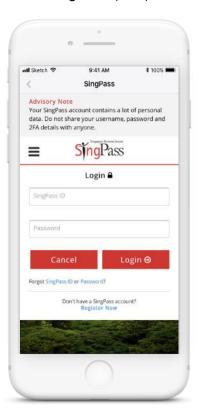

## Step 3 - One-Time On-boarding

1. Tap on "Log in with SingPass"

3. Tap on "Retrieve" to retrieve your child(ren)'s information

2. Log in with your SingPass (2FA)

4. Tap on "Done" to complete on-boarding