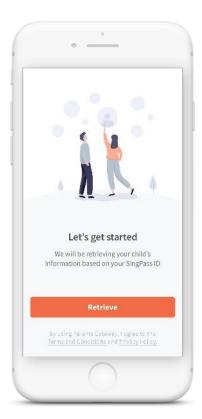

## Step 3 - One-Time On-boarding

1. Tap on "Log in with SingPass"

3. Tap on "Retrieve" to retrieve your child(ren)'s information

2. Log in with your SingPass (2FA)

4. Tap on "Done" to complete on-boarding