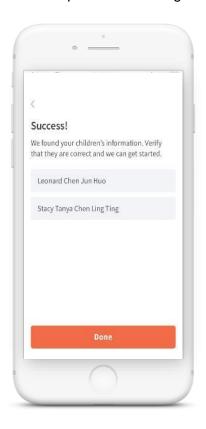

## Step 3 - One-Time On-boarding

1. Tap on "Log in with SingPass"

3. Tap on "Retrieve" to retrieve your child(ren)'s information

2. Log in with your SingPass (2FA)

4. Tap on "Done" to complete on-boarding